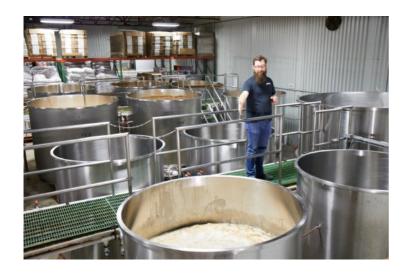

Today, the revitalization of Geary Brewing brings a new line of true-to-style contemporary beers brewed in closed fermentation and available in 12oz, 16oz & 19.2oz cans.

In the newly renovated tasting room, guests can sample and purchase the beers they love in the packages they prefer as well as join a complimentary tour of the historic brew house.

#### **PRIVATE TASTING & TOUR**

- \$10 per person.
  - 1-1.5 hour experience that includes four 5oz. samples of on-tap beers and a 20min. historic brewhouse tour

'Geary's is probably Portland's best kept secret - a small brewery that happens to also be one of the first pioneers of craft beer beyond the Mississippi River.'