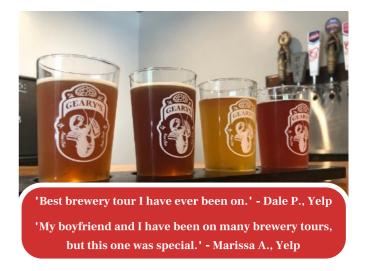

We offer the best brewery tour in town, but don't just take it from us, see what our visitors have to say:

#### **PRIVATE TASTING & TOUR**

- \$10 per person.
  - 1-1.5 hour experience that includes four 5oz. samples of on-tap beers and a 20min. historic brewhouse tour

'Geary's is probably Portland's best kept secret - a small brewery that happens to also be one of the first pioneers of craft beer beyond the Mississippi River.'