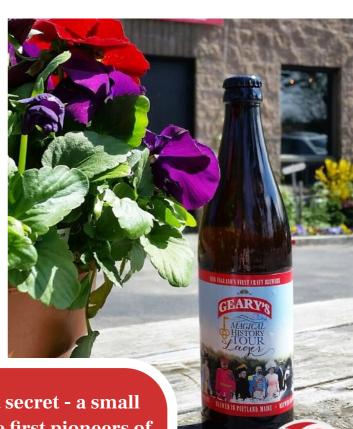

#### **PRIVATE TASTING & TOUR**

- \$10 per person.
  - 1-1.5 hour experience that includes four 5oz. samples of on-tap beers and a 20min. historic brewhouse tour

'Geary's is probably Portland's best kept secret - a small brewery that happens to also be one of the first pioneers of craft beer beyond the Mississippi River.'