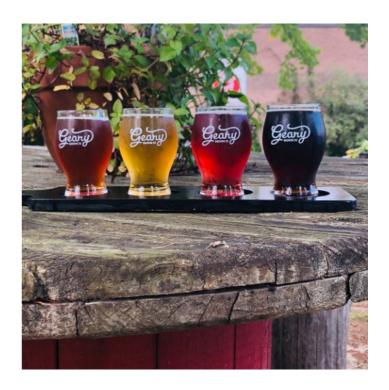

There's something for everyone at Geary Brewing: hazy, juicy IPAs, dark, sweet porters, stouts or brown ales, fruited lagers, sours, bourbon barrel aged beer, a gluten removed pale ale and even a house brewed root beer.